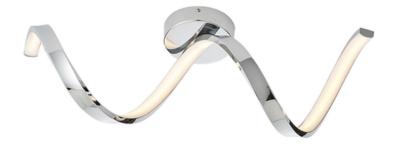

## ENDON LIGHTING PLAFONIERA ASTRAL SEMI FLUSH

Adding a decorative touch of class to any space, this stunning semi flush light can be used anywhere including the bathroom. With chrome plate finish and white silicone; other family items also available. Modern design bathroom ceiling light Chrome plated metalwork 16.5w integrated LED - 440 lumens 3000k warm white IP44 rated for safe bathroom zone 2Complete with LED driver 16.5W LED (SMD 2835) Warm White (Included) K: 3000 Lm: 700 Lm/W: 42 IP44. Suitable for bathroom zone 2 Suitable for bathroom zone 1 if used in conjunction with a 30MA RCD Proj: 225mm W: 585mm D: 200mm Class 2 Pret: 972,27 LEI (TVA inclus)