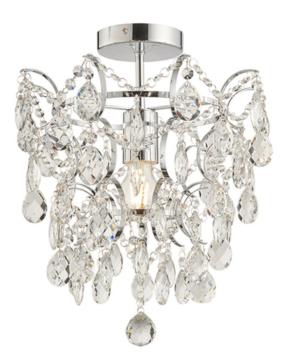

## ENDON LIGHTING PLAFONIERA ALISONA FLUSH

Decorative flush light suitable for the bathroom. IP44 rated. With beautiful Crystal glass details; other family items available. Elegant decorative bathroom chandelier Chrome plated metalwork Clear glass faceted crystals Dimmable IP44 rated for safe bathroom zone 2 Perfect for use with E27 LED lamps10W LED E27 (bulb not included) IP44. Suitable for bathroom zone 2 Suitable for bathroom zone 1 if used in conjunction with a 30MA RCD Proj: 400mm Dia: 350mm Class 1 2YR Warranty Weight: 2.9 Kg Pret: 1.516,12 LEI (TVA inclus)