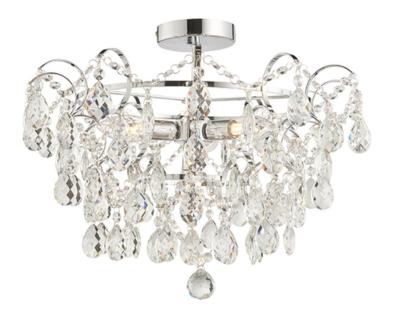

## ENDON LIGHTING PLAFONIERA ALISONA 4LT FLUSH

Decorative flush light suitable for the bathroom. IP44 rated. With beautiful Crystal glass details; other family items available. Elegant decorative bathroom chandelier Chrome plated metalwork Clear glass faceted crystals Dimmable IP44 rated for safe bathroom zone 2 Perfect for use with E27 LED lamps4 x 3W LED G9 (bulb not included) IP44. Suitable for bathroom zone 2 Suitable for bathroom zone 1 if used in conjunction with a 30MA RCD Proj: 400mm Dia: 490mm Class 1 2YR Warranty Weight: 3.9 Kg Pret: 2.527,33 LEI (TVA inclus)