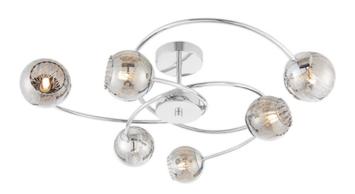

## ENDON LIGHTING PLAFONIERA AERITH 6LT SEMI FLUSH

The Aerith 6 light semi flush fitting is finished in a shiny chrome effect plate. The shades are made from a smokey mirror effect glass which houses wire mesh to create a stunning light effect. Dimmable and compatible with LED lamps. Matching items available.

Modern six arm ceiling flush

Polished chrome finished metalwork

Smoked mirror glass shades with internal wire mesh

Dimmable

Perfect for use with G9 LED lamps6 x 28W G9 clear capsule (bulb not included)

Proj: 220mm Dia: 680mm