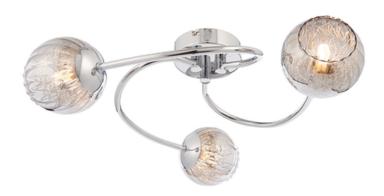

## ENDON LIGHTING PLAFONIERA AERITH 3LT SEMI FLUSH

The Aerith 3 light semi flush fitting is finished in a shiny chrome effect plate. The shades are made from a smokey mirror effect glass which houses wire mesh to create a stunning light effect. Dimmable and compatible with LED lamps. Matching items available

Modern traditional decorative semi flush

Polished chrome finished metalwork

Smoked mirror glass shades with internal wire mesh

Dimmable

Ideal for low ceilings

Perfect for use with G9 LED lamps3 x 28W G9 clear capsule (bulb not included)