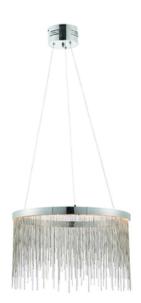

## ENDON LIGHTING CORP DE ILUMINAT SUSPENDAT ZELMA PENDANT

Contemporary LED ceiling pendant with a ring of LED lights diffused by a waterfall of hundreds of delicate chains. Perfect for modern interiors and plated in a polished chrome finish. Seemingly the pendant "floats", suspended from subtle clear cables that are height adjustable.

Stunning waterfall of fine chains

Polished chrome finish and silver finish chain

Diffused light effect

Height adjustable

25w integrated LED - 465 lumens

2800k warm whiteComplete with LED driver

25W LED module (SMD 2835) Warm White (Included)

K: 2800 Lm: 465 Lm/W: 19 H: 500-1700mm Dia: 450mm

Class 2

Pret: 2.495,67 LEI (TVA inclus)

Detalii online: https://www.materialeelectrice.ro/corp-de-iluminat-suspendat-zelma-pendant-297190