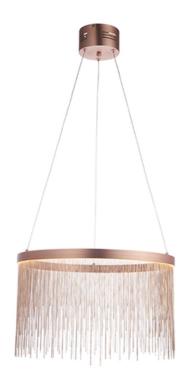

## ENDON LIGHTING CORP DE ILUMINAT SUSPENDAT ZELMA PENDANT

A beautiful pendant light finished in a brushed copper effect plate. Delicate copper effect chains hang from a LED ring of light at differing lengths for a stunning shimmering effect.

Stunning waterfall of fine chains

Brushed copper finish with copper effect chains

Diffused light effect

Height adjustable 1.5 metre clear flex

25w integrated LED - 465 lumens

2800k warm whiteComplete with LED driver