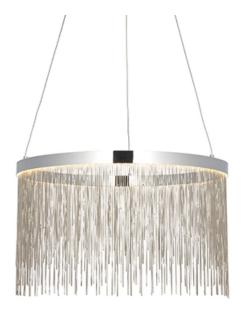

## ENDON LIGHTING CORP DE ILUMINAT SUSPENDAT ZELMA CCT PENDANT

Stunning waterfall pendant with integrated colour changing technology. Create the ultimate statement pendant and adjust to your needs with dimmable functionality. The light is beautifully diffused from this stand out piece suitable for hallways, living rooms and bedrooms alike.

Stunning waterfall of fine chains

Polished chrome finish and silver finish chain

Diffused light effect

Height adjustable 1.5 metre clear flex

20w integrated colour changing technology (CCT)

2800k warm white - 6000k cool white

780 lumensComplete with LED driver

20W LED (SMD 2835) CCT (Included)

K: 2800/4000/6000 Lm: 780 Lm/W: 39

H: 500-1700mm Dia: 450mm

Class 2

Pret: 2.752,16 LEI (TVA inclus)

Detalii online: https://www.materialeelectrice.ro/corp-de-iluminat-suspendat-zelma-cct-pendant-297188