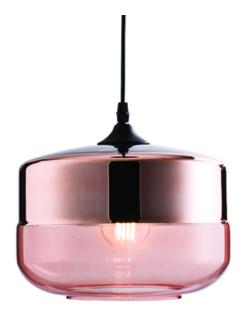

## ENDON LIGHTING CORP DE ILUMINAT SUSPENDAT WILLIS PENDANT

The Willis is a pendant with a polished copper plate and cognac tinted glass finish. This fitting has an adjustable drop, is suitable for use with LED lamps and is dimmable

Modern design glass pendant

Polished copper plated and cognac glass shade

Black painted metalwork

Height adjustable black flex

Perfect for use with E27 LED lamps10W LED E27 (bulb not included)

H: 300-1260mm Dia: 250mm