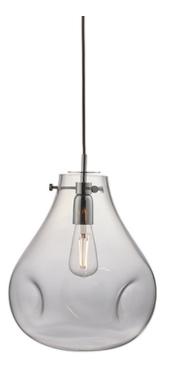

## ENDON LIGHTING CORP DE ILUMINAT SUSPENDAT UTOPIA PENDANT

The Utopia is a high quality clear blown glass pendant, impressive in size with a unique 'melted' form, perfect for use with filament LED lamps. Finished in chrome plated metalwork with cool grey height adjustable fabric flex.

High quality blown glass

Clear glass with dimpled finish

Chrome plated metalwork

Height adjustable 1.2 metre cool grey fabric flex

Perfect for use with E27 LED filament lamps40W E27 GLS (bulb not included)

H: 600-1645mm Dia: 320mm

Class 1

2YR Warranty Weight: 3.2 Kg

Pret: 1.580,56 LEI (TVA inclus)

Detalii online: https://www.materialeelectrice.ro/corp-de-iluminat-suspendat-utopia-pendant-297177