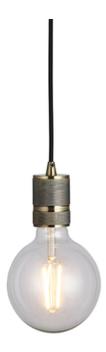

## ENDON LIGHTING CORP DE ILUMINAT SUSPENDAT URBAN PENDANT

This industrial cable set is finished in antique brass plated metal with authentic machined details, suspended from height adjustable black fabric flex, an urban cool, timeless addition to your designer interior. The perfect carrier for filament LED lamps to create that stylish exposed lamp look.

Designer industrial style

Antique brass finished metalwork

Machine knurled details

1.5 metre black fabric flex

Dimmable

Twin with LED filament lamps for that unique 'on trend' look60W E27 GLS (bulb not included)

H: 220-1620mm Dia: 100mm

Class 2

2YR Warranty Weight: 0.4 Kg

Pret: 266,27 LEI (TVA inclus)

Detalii online: https://www.materialeelectrice.ro/corp-de-iluminat-suspendat-urban-pendant-297176