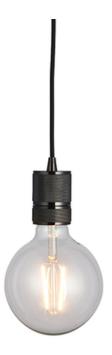

## ENDON LIGHTING CORP DE ILUMINAT SUSPENDAT URBAN PENDANT

This industrial cable set is finished in smart black chrome plated metal with authentic machined details. Suspended from height adjustable black fabric flex. The perfect carrier for filament LED lamps to create that stylish exposed lamp look.

Designer industrial style

Modern black chrome metalwork

Machine knurled details

1.5 metre black fabric flex

Dimmable

Twin with E27 LED filament lamps for that unique 'on trend' look60W E27 GLS (bulb not included)

H: 220-1620mm Dia: 100mm

Class 2

2YR Warranty Weight: 0.4 Kg

Pret: 266,27 LEI (TVA inclus)

Detalii online: https://www.materialeelectrice.ro/corp-de-iluminat-suspendat-urban-pendant-297175