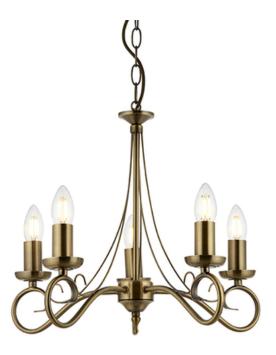

## ENDON LIGHTING CORP DE ILUMINAT SUSPENDAT TRAFFORD 5LT PENDANT

The Trafford pendant is a 5 light ceiling fitting which has an adjustable drop and can also be converted to a flush fitting. Finished in antique brass effect, this fitting is also suitable for use with LED lamps. Other options and finish also available

Compatible with LED lamps

Dimmable

Antique brass plate

Constructed from steel

Can be converted to a semi flush fitting5 x 60W E14 candle (bulb not included)

H: 490-625mm Dia: 415mm

Class 1

2YR Warranty