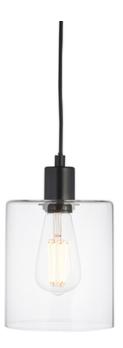

## ENDON LIGHTING CORP DE ILUMINAT SUSPENDAT TOLEDO PENDANT

A modern pendant for contemporary interiors. Matt black painted finish with clear glass shade. Versatile height adjustable with 1 metre black flex, twin with E27 LED filament look for a unique, curated look. Industrial style `resto` design

Matt black painted metalwork

Clear glass shade

Height adjustable 1 metre black flex

Twin with E27 LED filament lamp for that unique 'on trend' look10W LED E27 (bulb not included)

H: 320-1500mm Dia: 150mm

Class 1