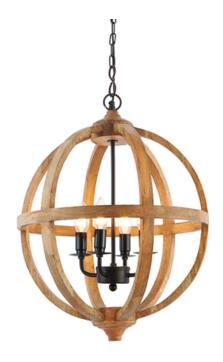

## ENDON LIGHTING CORP DE ILUMINAT SUSPENDAT TOBA 4LT PENDANT

The Toba 4 light pendant is made from natural mango wood hoops which create a globe shape and house a brown painted fitting. Height is adjustable at time of fitting. This light is dimmable and suitable for use with LED lamps.

Compatible with LED lamps

Dimmable

Mango wood & dark bronze paint

Constructed from wood & steel4 x 40W E14 candle (bulb not included)

H: 800-1650mm Dia: 430mm

Class 2

2YR Warranty Weight: 2.9 Kg

Pret: 3.077,99 LEI (TVA inclus)