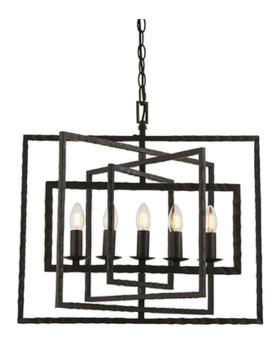

## ENDON LIGHTING CORP DE ILUMINAT SUSPENDAT TIBBET 5LT PENDANT

The large 5 light pendant is constructed from steel with a hammered bronze effect finish. The metal frame houses 5 candle style lights lined in the inner frame. Height is adjustable at time of fitting Compatible with LED lamps

Dimmable

Aged hammered pewter paint

Constructed from steel5 x 40W E14 candle (bulb not included)

H: 650-1150mm Dia: 610mm

Class 1

2YR Warranty Weight: 3.5 Kg

Pret: 1.671,75 LEI (TVA inclus)

Detalii online: https://www.materialeelectrice.ro/corp-de-iluminat-suspendat-tibbet-5lt-pendant-297169