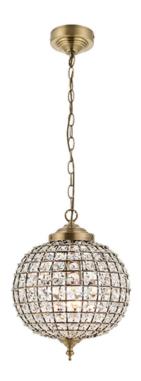

## ENDON LIGHTING CORP DE ILUMINAT SUSPENDAT TANARO PENDANT

Single ceiling pendant with a dome shaped cage shade suspended by a decorative chain, all in an antique brass finish with clear glass bead detail. Height adjustable at time of fitting. Matching table light and alternative finish options also available

Compatible with LED lamps

Dimmable

Antique brass plate & clear glass

Constructed from steel & glass60W E27 GLS (bulb not included)

H: 375-1220mm Dia: 300mm

Class 1

2YR Warranty Weight: 2.9 Kg

Pret: 1.039,99 LEI (TVA inclus)