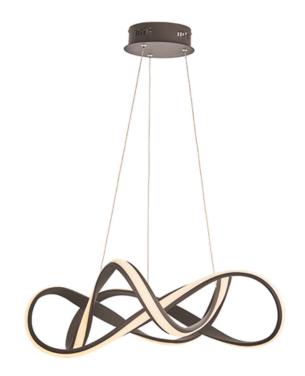

## ENDON LIGHTING CORP DE ILUMINAT SUSPENDAT SYNERGY PENDANT

Get the on-trend designer look with this modern free flowing illuminated pendant suspended with delicate wires. Textured coffee sand finish with white diffuser and integrated LED to suit modern interiors. Contemporary designer look Coffee sand finish with frosted diffuser Height adjustable 97cm clear flex 44w integrated SMD LED - 1748 lumens 3000k warm white Dimmable when paired with a trailing edge dimmer switchComplete with LED driver 44W LED module (SMD 2835) Warm White (Included) K: 3000 Lm: 2900 Lm/W: 66 H: 600-1365mm Dia: 630mm Class 2 Pret: 2.911,61 LEI (TVA inclus)