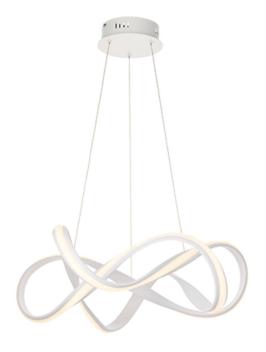

## ENDON LIGHTING CORP DE ILUMINAT SUSPENDAT SYNERGY PENDANT

Get the on-trend designer look with this modern free flowing illuminated pendant suspended with delicate wires. Textured sand white finish with white diffuser and integrated LED.

Contemporary designer look

Sand white finish with matt white diffuser

Height adjustable 97cm clear flex

44w integrated SMD LED - 1748 lumens

3000k warm white

Dimmable when paired with a trailing edge dimmer switchComplete with LED driver

44W LED module (SMD 2835) Warm White (Included)

Warm White

H: 600-1200mm Dia: 630mm

Class 2

Pret: 2.911,61 LEI (TVA inclus)

Detalii online: https://www.materialeelectrice.ro/corp-de-iluminat-suspendat-synergy-pendant-297165