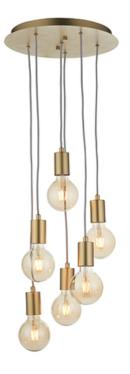

## ENDON LIGHTING CORP DE ILUMINAT SUSPENDAT STUDIO 6LT PENDANT

Get the designer look with the Studio 6 light pendant, finished in a smart brushed brass plate, perfect when paired with LED filament lamps for that essential, on-trend look. Modern industrial pendant Soft gold painted metalwork 35cm - 75cm light grey fabric flex lengths Dimmable Twin with one of our E27 filament lamps for that unique 'on trend' look6 x 10W LED E27 (bulb not included) H: 300-822mm Dia: 340mm Class 1 2YR Warranty Weight: 1.9 Kg Pret: 765,29 LEI (TVA inclus)