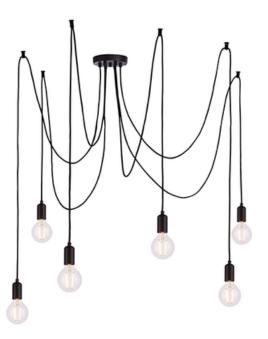

## ENDON LIGHTING CORP DE ILUMINAT SUSPENDAT STUDIO 6LT PENDANT

Create that cool urban look with this industrial six light pendant, simple in construction with matt black painted lamp holders suspended from height adjustable black fabric flex. Select the position of each lamp, able to reach over a large area of your interior for perfect illumination. Modern industrial pendant Matt black painted metalwork 6 x 1.5 metre black fabric flex Black E27 lampholder Dimmable Twin with one of our E27 filiament lamps for that unique 'on trend' look6 x 60W E27 GLS (bulb not included) H: 220-1620mm Dia: 150-3000mm Class 1 2YR Warranty Weight: 1.5 Kg Pret: 740,44 LEI (TVA inclus)