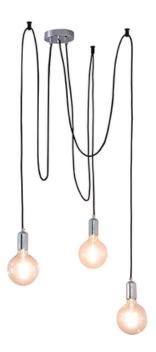

## ENDON LIGHTING CORP DE ILUMINAT SUSPENDAT STUDIO 3LT PENDANT

Create that cool urban look with this industrial three light pendant, simple in construction with smooth chrome plated lamp holders suspended from height adjustable black fabric flex. Select the position of each lamp, able to reach over a large area of your interior for perfect illumination.

Modern industrial pendant

Chrome plated metalwork

3 x 1.5 metre black fabric flex

Black E27 lampholder

Dimmable

Twin with one of our E27 filiament lamps for that unique 'on trend' look3 x 60W E27 GLS (bulb not included)