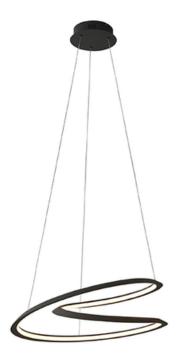

## ENDON LIGHTING CORP DE ILUMINAT SUSPENDAT STATEN PENDANT

Create the ultimate contemporary look with this architectural LED pendant. Suspended from subtle clear flex giving the illusion of floating in mid air for the complete minimalist look. This dimmable pendant circles in an effortless form.

Contemporary designer look

Textured black finish with white diffuser

Height adjustable 1.5 metre clear flex

42w integrated LED - 1750 lumens

3000k warm white

Dimmable when paired with a trailing edge dimmer switchComplete with LED driver

42W LED tape module (SMD 2835) Warm White (Included)

K: 3000 Lm: 1750 Lm/W: 42 H: 350-1700mm Dia: 600mm

Class 2

Pret: 2.721,41 LEI (TVA inclus)

Detalii online: https://www.materialeelectrice.ro/corp-de-iluminat-suspendat-staten-pendant-297152