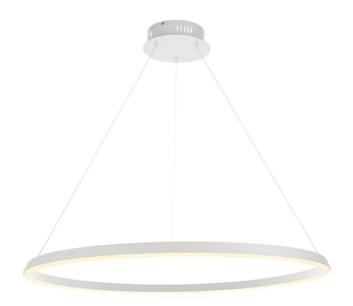

## ENDON LIGHTING CORP DE ILUMINAT SUSPENDAT STATEN PENDANT

Create the ultimate contemporary look with the Staten, architectural LED pendant. Suspended from subtle wire cables giving the illusion of floating in mid air for the complete minimalist look.

Slim line contemporary designer style

Matt white finish with white diffuser

Height adjustable

45w integrated SMD LED - 2000 lumens

3000k warm white

Dimmable when paired with a trailing edge dimmer switchComplete with LED driver

45W LED (SMD 2835) Warm White (Included)

K: 3000 Lm: 2000 Lm/W: 44 H: 200-1500mm Dia: 800mm

Class 2

Pret: 2.204,48 LEI (TVA inclus)

Detalii online: https://www.materialeelectrice.ro/corp-de-iluminat-suspendat-staten-pendant-297151