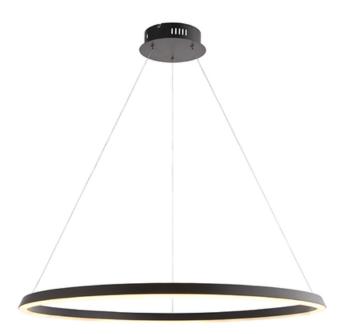

## ENDON LIGHTING CORP DE ILUMINAT SUSPENDAT STATEN PENDANT

Create the ultimate contemporary look with the Staten, architectural LED pendant. Suspended from subtle wire cables giving the illusion of floating in mid air for the complete minimalist look.

Slim line contemporary designer style Matt black finish with white diffuser Height adjustable 45w integrated SMD LED - 2000 lumens 3000k warm white Dimmable when paired with a trailing edge dimmer switchComplete with LED driver 45W LED (SMD 2835) Warm White (Included) K: 3000 Lm: 2000 Lm/W: 44 H: 200-1500mm Dia: 800mm Class 2 Pret: 2.204,48 LEI (TVA inclus)