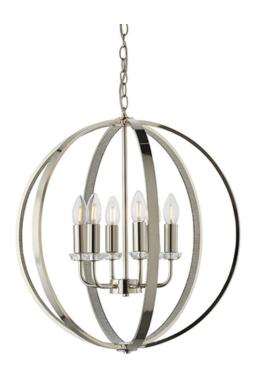

## ENDON LIGHTING CORP DE ILUMINAT SUSPENDAT RITZ 6LT PENDANT

This timeless ceiling pendant combines highly polished bright nickel metalwork encrusted with thousands of clear faceted reflective details with a modern open frame design. Perfect when paired with the latest LED filament lamps. Suspended from height adjustable chain with clear flex.

Modern open frame design

Bright nickel plated finish

Encrusted with thousands of clear faceted reflective detail

Height adjustable

Perfect for use with E14 LED lamps6 x 40W E14 candle (bulb not included)

H: 600-1200mm Dia: 500mm