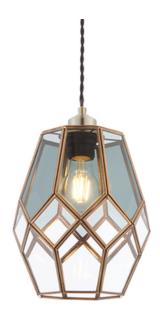

## ENDON LIGHTING CORP DE ILUMINAT SUSPENDAT RIPLEY PENDANT SHADE

The Ripley is a glass cage pendant with clear and grey glass panels, finished with an antique brass effect trim. This is a non elec pendant and should be teamed with a cable set. Compatible with LED lamps.

Compatible with LED lamps

Antique solid brass & clear/smoked glass

Constructed from brass & glass40W E27 or B22 GLS (bulb not included)

H: 235mm Dia: 190mm

2YR Warranty Weight: 1 Kg

Pret: 632,29 LEI (TVA inclus)