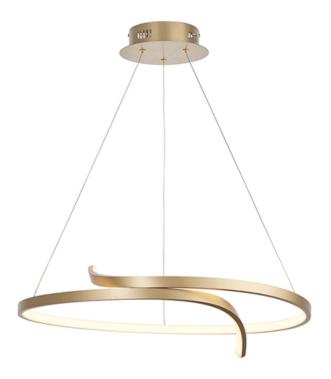

## ENDON LIGHTING CORP DE ILUMINAT SUSPENDAT RAFE PENDANT

The Rafe is an elegant and slim line suspended pendant with a sophisticated designer look. Includes integrated LED featured in a matt brushed gold effect finish.

Contemporary designer style

Matt brushed gold finish with frosted diffuser

32w integrated LED - 1760 lumens

3000k warm white

Height adjustable

Dimmable when twinned with a trailing edge dimmer switchComplete with LED driver

32W LED module (SMD 2835) Warm White (Included)

K: 3000 Lm: 1760 Lm/W: 55 H: 300-1200mm Dia: 570mm

Class 2

Pret: 2.495,67 LEI (TVA inclus)

Detalii online: https://www.materialeelectrice.ro/corp-de-iluminat-suspendat-rafe-pendant-297135