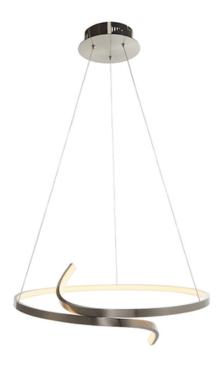

## ENDON LIGHTING CORP DE ILUMINAT SUSPENDAT RAFE PENDANT

The Rafe is an elegant and slim line suspended pendant with a sophisticated designer look. Includes integrated LED and features a satin nickel plate finish.

Contemporary designer style

Satin nickel finish with frosted diffuser

32w integrated LED - 1760 lumens

3000k warm white

Height adjustable

Dimmable when twinned with a trailing edge dimmer switchComplete with LED driver

32W LED module (SMD 2835) Warm White (Included)

K: 3000 Lm: 1760 Lm/W: 55 H: 300-1200mm Dia: 570mm

Class 2

Pret: 2.495,67 LEI (TVA inclus)

Detalii online: https://www.materialeelectrice.ro/corp-de-iluminat-suspendat-rafe-pendant-297134