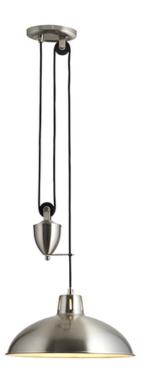

## ENDON LIGHTING CORP DE ILUMINAT SUSPENDAT POLKA RISE & FALL PENDANT

A rise and fall ceiling pendant with a satin nickel finish. Height of the light can be adjusted after installation from 92 cm minimum and has a maximum height of 198 cm. For rooms with higher ceilings and for use in dining areas

Compatible with LED lamps

Dimmable

Satin nickel plate

Constructed from steel60W E27 GLS (bulb not included)

H: 920-1980mm Dia: 370mm

Class 1

2YR Warranty Weight: 2.2 Kg

Pret: 1.347,84 LEI (TVA inclus)