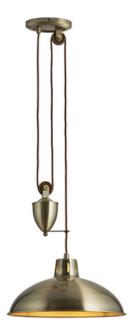

## ENDON LIGHTING CORP DE ILUMINAT SUSPENDAT POLKA RISE & FALL <u>PENDANT</u>

A rise and fall ceiling pendant with an antique brass finish. Height of the light can be adjusted after installation from 92 cm minimum and has a maximum height of 198 cm. For rooms with higher ceilings and for use in dining areas Compatible with LED lamps Dimmable Antique brass plate Constructed from steel60W E27 GLS (bulb not included) H: 920-1980mm Dia: 370mm Class 1 2YR Warranty Weight: 2.2 Kg Pret: 1.347,84 LEI (TVA inclus)