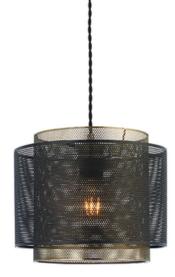

## ENDON LIGHTING CORP DE ILUMINAT SUSPENDAT PLEXUS PENDANT SHADE

A modern pendant light formed from 2 metal etched cylinder shades, one finished in antique brass effect plate and the outer one in matt black. The mesh style shades create an interesting light effect. Compatible with LED lamps. Industrial design metal mesh cylinder shade Matt black and antique brass finished shades Twin with a cable set for that unique 'on trend' look60W E27 or B22 GLS (bulb not included) H: 300mm Dia: 340mm 2YR Warranty Weight: 1.6 Kg Pret: 532,39 LEI (TVA inclus)