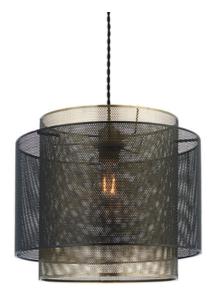

## ENDON LIGHTING CORP DE ILUMINAT SUSPENDAT PLEXUS PENDANT SHADE

A modern pendant light formed from 2 metal etched cylinder shades, one finished in antique brass effect plate and the outer one in matt black. The mesh style shades create an interesting light effect. Compatible with LED lamps. Compatible with LED lamps Matt black & antique brass plate Constructed from steel60W E27 or B22 GLS (bulb not included) H: 210mm Dia: 250mm 2YR Warranty Weight: 1 Kg Pret: 374,37 LEI (TVA inclus)