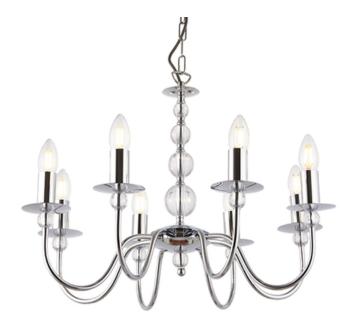

## ENDON LIGHTING CORP DE ILUMINAT SUSPENDAT PARKSTONE 8LT PENDANT

This 8 light ceiling fitting has glass sphere detailing and a shiny chrome effect finish. Height adjustable at time of fitting. Can be converted to a semi flush fitting. Matching items available

Compatible with LED lamps

Dimmable

Chrome plate & clear glass

Constructed from steel & glass

Can be converted to a semi flush fitting8 x 60W E14 candle (bulb not included)

H: 400-720mm Dia: 560mm

Class 1

2YR Warranty Weight: 2.8 Kg