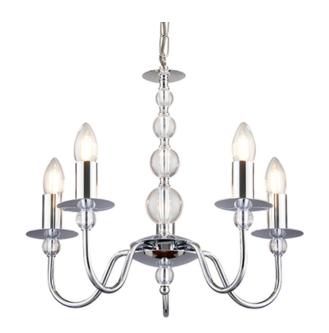

## ENDON LIGHTING CORP DE ILUMINAT SUSPENDAT PARKSTONE 5LT PENDANT

This 8 light ceiling fitting has glass sphere detailing and a shiny chrome effect finish. Height adjustable at time of fitting. Can be converted to a flush fitting. Matching items available Compatible with LED lamps Dimmable Chrome plate & clear glass Constructed from steel & glass Can be converted to a semi flush fitting5 x 60W E14 candle (bulb not included) H: 400-720mm Dia: 440mm Class 1 2YR Warranty Weight: 1.7 Kg Pret: 1.123,18 LEI (TVA inclus)