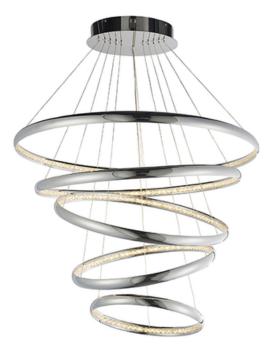

## ENDON LIGHTING CORP DE ILUMINAT SUSPENDAT OZIAS 5LT PENDANT

An impressive contemporary multi hoop LED pendant. Polished chrome concentric circles enclose clear crystals that diffuse the integrated LED light, creating a stunning modern design. Delicately suspended from height adjustable clear cables. Large contemporary designer style Polished chrome plated finish Striking clear faceted crystals 97w integrated LED - 5500 lumens 3000k warm white Dimmable when twinned with a trailing edge dimmer switchComplete with LED driver 97.27W LED module (SMD 2835) Warm White (Included) K: 3000 Lm: 5500 Lm/W: 57 H: 800-1500mm Dia: 750mm Class 2 Pret: 9.982,21 LEI (TVA inclus)