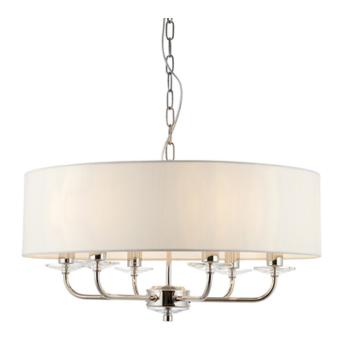

## ENDON LIGHTING CORP DE ILUMINAT SUSPENDAT NIXON 6LT PENDANT

The Nixon 6 light ceiling pendant is finished in a bright nickel plate. The arms are complimented with a touch of crystal and the fitting is topped with a narrow, vintage white, faux silk shade. Height is adjustable, dimmable and suitable for use with LED lamps. Matching items available

Compatible with LED lamps

Dimmable

Bright nickel plate & vintage white fabric

Constructed from steel & fabric & crystal glass6 x 40W E14 candle (bulb not included)

H: 300-790mm Dia: 550mm

Class 1

2YR Warranty Weight: 2.8 Kg