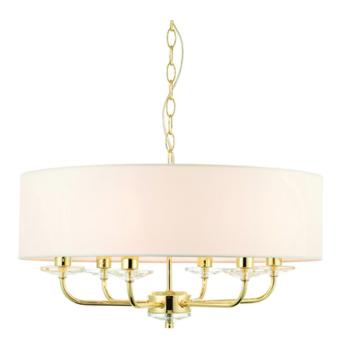

## ENDON LIGHTING CORP DE ILUMINAT SUSPENDAT NIXON 6LT PENDANT

The Nixon 6-light ceiling pendant is finished in a brass effect plate. The arms are complemented with a touch of crystal and the fitting is topped with a narrow, vintage white, faux silk shade. Height is adjustable, and the fitting is dimmable and suitable for use with LED lamps. Matching items available

Compatible with LED lamps

Dimmable

Brass plate & vintage white fabric

Constructed from steel & fabric & crystal glass6 x 40W E14 candle (bulb not included)

H: 300-790mm Dia: 550mm

Class 1

2YR Warranty Weight: 2.8 Kg