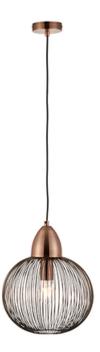

## ENDON LIGHTING CORP DE ILUMINAT SUSPENDAT NICOLA PENDANT

This metal caged shade finished in an antique copper effect plate puts a modern twist on vintage and industrial style lighting. Works well with a filament bulb. Height is adjustable at time of fitting and suitable for use with LED lamps. Available in a choice of shapes

Compatible with LED lamps

Dimmable

Antique copper plate

Constructed from steel40W E27 GLS (bulb not included)

H: 450-1400mm Dia: 300mm

Class 1

2YR Warranty Weight: 1.2 Kg

Pret: 690,58 LEI (TVA inclus)