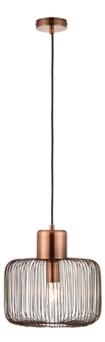

## ENDON LIGHTING CORP DE ILUMINAT SUSPENDAT NICOLA PENDANT

This metal caged shade finished in an antique copper effect plate puts a modern twist on vintage and industrial style lighting. Works well with a filament bulb. Height is adjustable at time of fitting and suitable for use with LED lamps. Available in a choice of shapes Compatible with LED lamps Dimmable Antique copper plate Constructed from steel40W E27 GLS (bulb not included) H: 350-1300mm Dia: 300mm Class 1 2YR Warranty Weight: 1.1 Kg Pret: 690,58 LEI (TVA inclus)