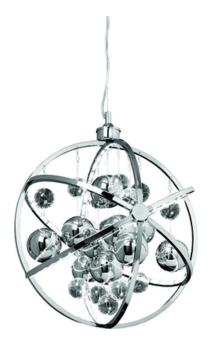

## ENDON LIGHTING CORP DE ILUMINAT SUSPENDAT MUNI 480MM PENDANT

A striking LED pendant with a polished chrome finish with a mix of clear and chrome spheres suspended at various heights within the integrated LED outer rings, creating a stunning modern design. Contemporary style Polished chrome finish with frosted diffuser Suspended polished chrome & clear glass suspended spheres 8.5w integrated LED - 558 lumens 3000k warm white Height adjustable 1.3 metre clear flex Pret: 3.701,80 LEI (TVA inclus)