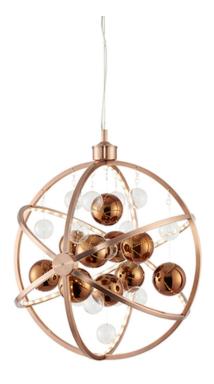

## ENDON LIGHTING CORP DE ILUMINAT SUSPENDAT MUNI 480MM PENDANT

A striking LED pendant in a polished copper finish with a mix of clear and chrome spheres suspended at various heights within the integrated LED outer rings, creating a stunning modern design.

Contemporary style

Polished copper finish with frosted diffuser

Suspended polished copper & clear glass suspended spheres

10w integrated LED - 630 lumens

3000k warm white

Height adjustable clear flexComplete with LED driver