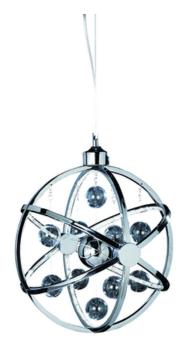

## ENDON LIGHTING CORP DE ILUMINAT SUSPENDAT MUNI 390MM PENDANT

A striking LED pendant with a polished chrome finish with a mix of clear and chrome spheres suspended at various heights within the integrated LED outer rings, creating a stunning modern design. Contemporary style Polished chrome finish with frosted diffuser Suspended polished chrome & clear glass suspended spheres 6.3w integrated LED - 426 lumens 3000k warm white Height adjustable 1.3 metre clear flex Pret: 2.370,86 LEI (TVA inclus)