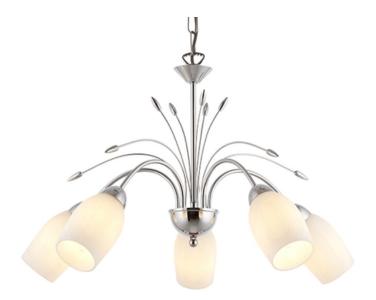

## ENDON LIGHTING CORP DE ILUMINAT SUSPENDAT MEADOW 5LT PENDANT

A detailed 5 light ceiling pendant with down-facing opal glass shades and finished in chrome effect plate. Dimmable, suitable for use with LED lamps and the height adjustable at time of fitting. Can be converted to a semi flush fitting. Matching items and other colour options available

Compatible with LED lamps

Dimmable

Chrome plate & white glass

Constructed from steel & glass

Can be converted to a semi flush fitting5 x 40W E14 candle (bulb not included)

H: 400-680mm Dia: 570mm

Class 1

2YR Warranty Weight: 1.9 Kg