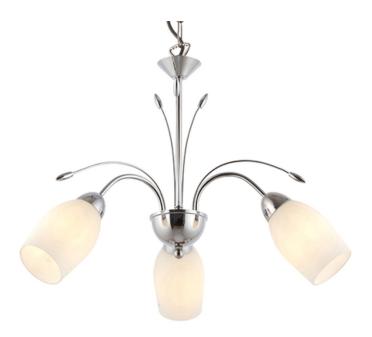

## ENDON LIGHTING CORP DE ILUMINAT SUSPENDAT MEADOW 3LT PENDANT

A detailed 3 light ceiling pendant with down-facing opal glass shades and finished in chrome effect plate. Dimmable, suitable for use with LED lamps and the height adjustable at time of fitting. Can be converted to a semi flush fitting. Matching items and other colour options available

Compatible with LED lamps

Dimmable

Chrome plate & white glass

Constructed from steel & glass

Can be converted to a semi flush fitting3 x 40W E14 candle (bulb not included)

H: 400-690mm Dia: 460mm

Class 1

2YR Warranty