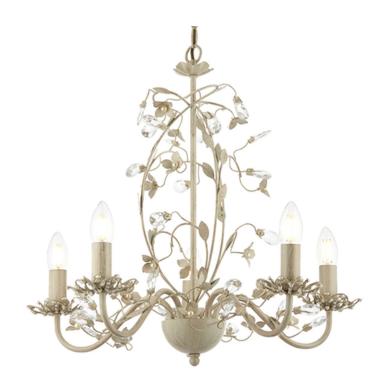

## ENDON LIGHTING CORP DE ILUMINAT SUSPENDAT LULLABY 5LT PENDANT

A 5 light chandelier with intricate flower detail and glass drops, finished in gold and cream with beading detail. This fitting has an adjustable drop and can also convert to a flush fitting, is dimmable and suitable for use with LED lamps. Other items available in this range Compatible with LED lamps Dimmable Cream/br gold paint & clear/pearl acrylic Constructed from steel & acrylic Can be converted to a semi flush fitting5 x 60W E14 candle (bulb not included) H: 526-1150mm Dia: 505mm Class 1 2YR Warranty Weight: 2.2 Kg Pret: 2.079,67 LEI (TVA inclus)