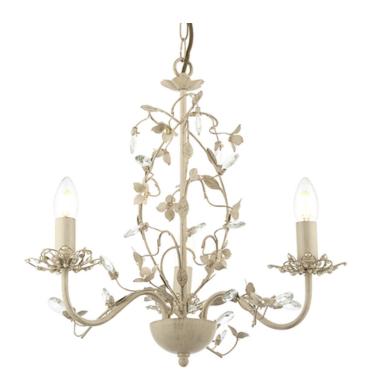

## ENDON LIGHTING CORP DE ILUMINAT SUSPENDAT LULLABY 3LT PENDANT

A 3 light chandelier with intricate flower detail and glass drops, finished in gold and cream with beading detail. This fitting has an adjustable drop and can also convert to a flush fitting, is dimmable and suitable for use with LED lamps. Other items available in this range

Compatible with LED lamps

Dimmable

Cream/br gold paint & clear/pearl acrylic

Constructed from steel & acrylic

Can be converted to a semi flush fitting3 x 60W E14 candle (bulb not included)

H: 475-1100mm Dia: 370mm