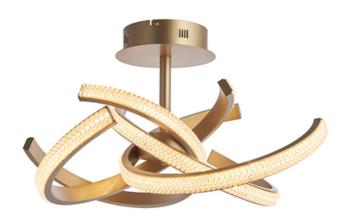

## ENDON LIGHTING CORP DE ILUMINAT SUSPENDAT LORENZO 4LT SEMI FLUSH

Contemporary designer look semi flush with satin gold painted finish. This stunning pendant is encrusted with thousands of clear faceted reflective detail. Glamorous detail creating luxurious style with matching wall and pendant.

Contemporary designer look

Satin gold painted finish

Encrusted with thousands of clear faceted reflective detail

4 x 10.5w integrated LED - 2350 lumens

3000k warm white

Dimmable when paired with a trailing edge dimmer switchComplete with LED driver