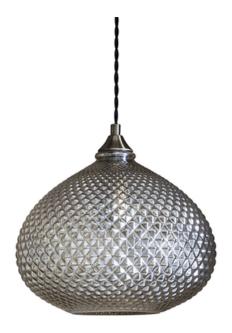

## ENDON LIGHTING CORP DE ILUMINAT SUSPENDAT LIVIA PENDANT

Highly decorative aged brass effect plated pendant with opal glass. Suspended from height adjustable clear flex. Perfect for use with LED lamps to create a stunning diffused light.

Antique brass plated metalwork

Reflective champagne finish glass

Height adjustable 1 metre black twisted fabric flex

Perfect for use with E27 LED filament lamps 10W LED E27 (bulb not included)

H: 400-1490mm Dia: 285mm