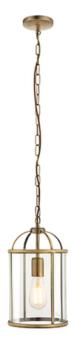

## ENDON LIGHTING CORP DE ILUMINAT SUSPENDAT LAMBETH PENDANT

The Lambeth1 light pendant has an adjustable drop and combines a metal frame work with an antique brass finish and clear glass panels. Suitable for use with LED lamps and dimmable. Other size and finish options also available Compatible with LED lamps Dimmable Antique brass plate & clear glass Constructed from steel & glass40W E27 GLS (bulb not included) H: 500-1900mm Dia: 200mm H: 377mm Class 1 2YR Warranty Weight: 2.2 Kg Pret: 790,31 LEI (TVA inclus)